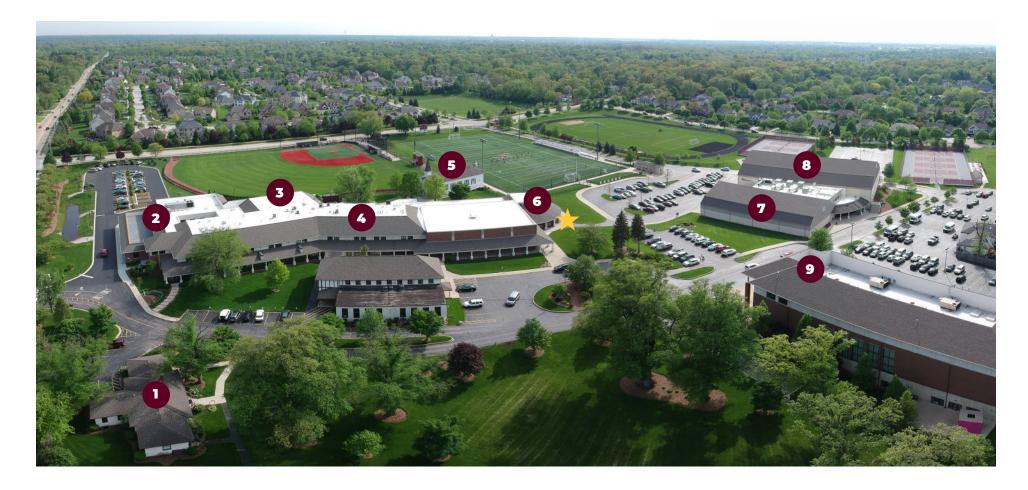

# **CAMPUS MAP**

**Visitors**, please use Door 14 of the Academic Building and check-in at the front desk.

Please see reverse side for classroom locations within the buildings.

- Armour Building
- 2 Science & Technology Center
- 3 Library
- 4 Academic Building
- 5 White Chapel

- 6 Atrium
- Warrior Dome
- 8 Heritage Field House
- 9 Fine Arts Center