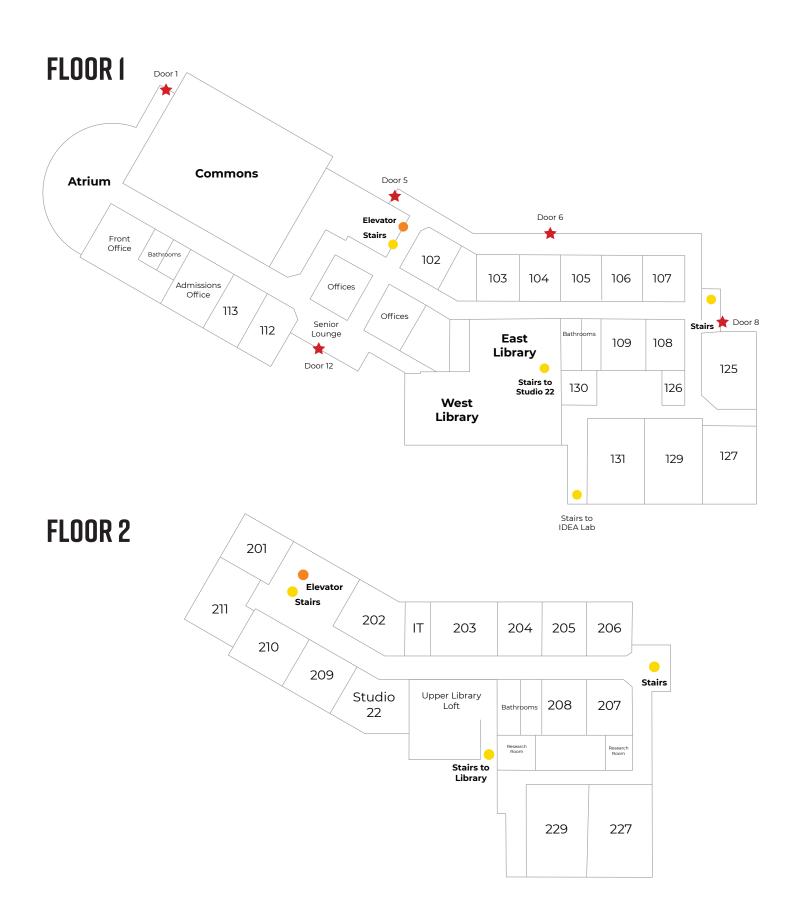

## **ACADEMIC BUILDING MAP**

### **4** ACADEMIC BUILDING

#### Floor 1

Room 102

Room 103

Room 104

Room 105

Room 106

Room 107

Room 108

Room 109

**Room 112** 

**Room 113** 

#### Floor 2

Room 201

Room 202

Room 203

Room 204

Room 205

Room 206

Room 207

Room 208

Room 209

Room 210

**Room 211** 

Studio 22